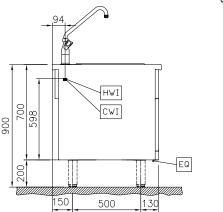

# Water:

Inlet water line size:

588213 (MAZAGAD3OO) 3/4" Drain line size: Incoming Cold/hot Water line 3/4" size:

#### **Key Information:**

External dimensions, Width: 400 mm External dimensions, Depth: 800 mm External dimensions, Height: 700 mm Net weight: 28 kg

CWI1 = Cold Water inlet 1 (cleaning)

Drain

Hot water inlet