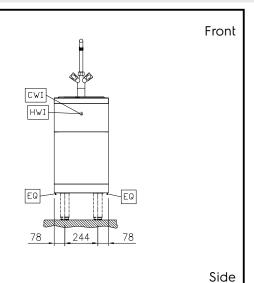

# Water:

Inlet water line size:

588213 (MAZAGAD3OO) 3/4" Drain line size: Incoming Cold/hot Water line 3/4" size:

#### **Key Information:**

External dimensions, Width: 400 mm External dimensions, Depth: 800 mm External dimensions, Height: 700 mm Net weight: 28 kg

CWI1 = Cold Water inlet 1 (cleaning)

Drain

Hot water inlet