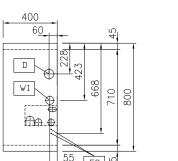

#### **Key Information:**

External dimensions, Width: 400 mm External dimensions, Depth: 800 mm External dimensions, Height: 700 mm Net weight: 28 kg

CWI1 = Cold Water inlet 1 (cleaning)

Drain

Hot water inlet