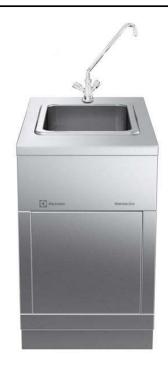

# Modular Cooking Range Line thermaline 80 - Sink unit on closed base, 1 Side, H=700

| ITEM #  |  |
|---------|--|
| MODEL # |  |
| NAME #  |  |
| SIS #   |  |
| AIA#    |  |

588213 (MAZAGAD3OO)

Sink Unit on Closed Base, one-side operated

#### Item No.

Sink unit on closed base, with a large stainless steel tap, constructed according to DIN 18860\_2 with 20 mm drop nose top and 70 mm recessed plinth. Internal frame for heavy duty sturdiness in stainless steel. 2 mm top in 1.4301 (AISI 304). Flat surface construction, easily cleanable. THERMODUL connection system enables seamless worktop when units are connected and avoids soil penetrating.

IPX5 water resistant certification.

Configuration: Freestanding, one-side operated.

#### **Main Features**

- IPX5 water resistance certification.
- Large stainless steel tap.
- All major components may be easily accessed from the front.
- THERMODUL connection system creates a seamless work top when units are connected to each other thus avoiding soil penetrating vital components and facilitating the removal of units in case of replacement or service.

#### Construction

- Fitted on a closed base.
- 2 mm top in 1.4301 (AISI 304).
- Unit constructed according to DIN 18860\_2 with 20 mm drop nose top and 70 mm recessed plinth.
- Flat surface construction with minimal hidden areas to easily clean all surfaces
- Internal frame for heavy duty sturdiness in stainless steel.